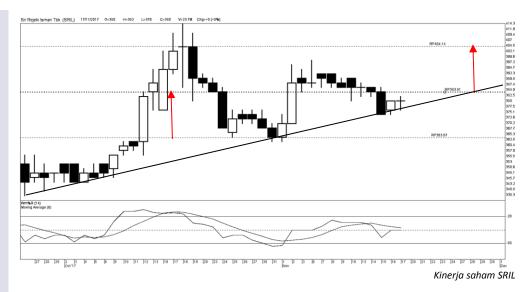

### Highlight

Kinerja saham SRIL cenderung menguat untuk menguji target pada harga 400, dengan target tertinggi di harga 410

potensi tersebut disertai dengan kinerha harga saham SRIL yang beraa dalam kondisi uptrend sejak awal bulan Oktober 2017 sebelumnya

#### Lucky Bayu Purnomo

Research Analyst ( 62-21) 2955 5777 ext.3512 lucky.purnomo@danareksa.com

Danareksa research report are also available at Reuters Multex and First Call Direct and Bloomberg

Kinerja saham SRIL disertai target harga saham SRIL