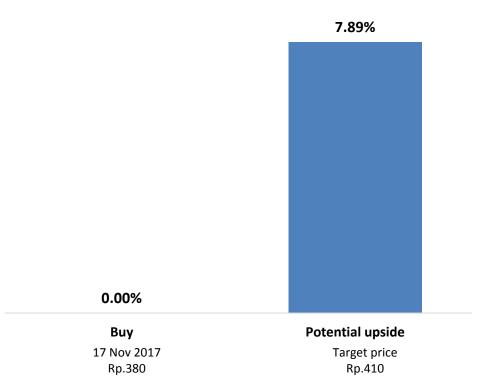

## **Call** Buy

Last 380

Entry point 380

Exit point 410

Stop loss 362

52 Week Range 220 - 496

### Highlight

Kinerja saham SRIL cenderung menguat untuk menguji target pada harga 400, dengan target tertinggi di harga 410

potensi tersebut disertai dengan kinerha harga saham SRIL yang beraa dalam kondisi uptrend sejak awal bulan Oktober 2017 sebelumnya